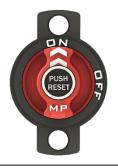

## **New Products 2019**

**Battery Disconnect Circuit Breaker** 

Battery Selector Disconnect Switch with integrated Circuit Breaker

> One-piece terminal stud design

**Testing Performed:** 