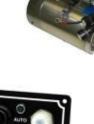

### Series 19

- UL 1500, IP67 & IP69K Weatherproof, Manual or
- Auto Reset CB with
- Integrated LED Option