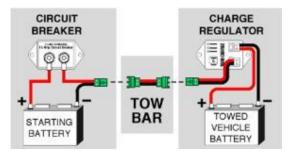

## **Applications - Series 17-18-19-32**

To Protect ...... In the event of short circuit or overload condition

- Wiring
- Components
- Lighting
- Batteries

- Battery Power Distribution Control
- DC to DC Power Conversion Products
- Electrical Motors, Trolling Motors

- Sub-Assemblies
- Hydraulic Pump Power Feeds
- Alternator
- Air Conditioning System
- Air Compressors on Utility Trucks