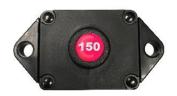

#### Series 18

- UL 1500, Weatherproof,
- · Manual or Auto Reset
- Circuit Protector