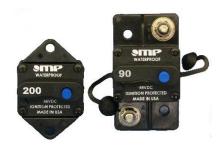

#### **Series 17**

- UL 1500, Weatherproof, PTT,
- Manual or Auto Reset Circuit
   Breaker ---- RE-ENGINEERED !!

### Series 19

- UL 1500, IP67 & IP69K Weatherproof, Manual or
- Auto Reset CB with
- Integrated LED Option