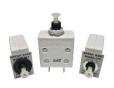

# Push-to-Reset Heavy Truck & Equipment Circuit Breakers

#### **Series 17**

- UL 1500, Weatherproof, PTT,
- Manual or Auto Reset Circuit
   Breaker ---- RE-ENGINEERED !!

### Series 19

- UL 1500, IP67 & IP69K Weatherproof, Manual or
- Auto Reset CB with
- Integrated LED Option

#### Series 18

- UL 1500, Weatherproof,
- · Manual or Auto Reset
- Circuit Protector

#### Series 32

• UL1500, IP66 Manual & Auto Reset CB