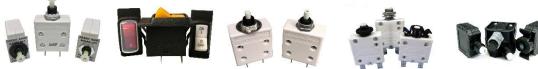

# **Product Overview (AC/DC)**

### Push-to-Reset

Series 07

•UL 489 Push / Pull Branch Molded Case Circuit Breakers•UL 1077 Push / Pull Supplementary Series 12 GOODUL 1077 SupplementaryProtectors, Ignition Protected Very

Series 24

**Protectors** 

•UL 1077 One / Two Pole Rocker Style Snap-In Circuit Protectors

**Series 15 BETTER** 

Economical, 3-20 Amp

•UL 1077 Supplementary Protectors, Ignition Protected, Economical, Same Compact Size 3-40 Amp

Series 02

**Push-to-Reset** 

UL 489 Resettable Branch Molded Case CB
UL 1077 Resettable Supplementary Protectors

Series 16 BEST

•UL 1077 Robust, Configurable Supplementary Circuit Protectors

<u>Series 14</u>•UL 1077 Supplementary

Protectors, Ignition Protected, Economical, 3-20 Amp