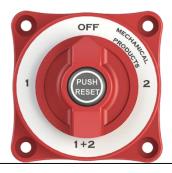

## **New Products 2019**

**Battery Disconnect Circuit Breaker** 

Battery Selector Disconnect Switch with integrated Circuit Breaker

> One-piece terminal stud design

**Testing Performed:** 