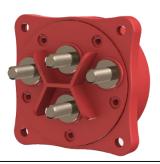

## **New Products 2019**

**Battery Disconnect Circuit Breaker** 

Battery Selector Disconnect Switch with integrated Circuit Breaker

> One-piece terminal stud design

**Testing Performed:** 