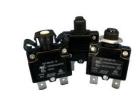

### Push-to-Reset

Series 07

•UL 489 Push / Pull Branch Molded Case Circuit Breakers•UL 1077 Push / Pull Supplementary Series 12 GOODUL 1077 SupplementaryProtectors, Ignition Protected Very

Series 24

**Protectors** 

•UL 1077 One / Two Pole Rocker Style Snap-In Circuit Protectors

**Series 15 BETTER** 

Economical, 3-20 Amp

•UL 1077 Supplementary Protectors, Ignition Protected, Economical, Same Compact Size 3-40 Amp

Series 02

**Push-to-Reset** 

UL 489 Resettable Branch Molded Case CB
UL 1077 Resettable Supplementary Protectors

Series 16 BEST

•UL 1077 Robust, Configurable Supplementary Circuit Protectors

<u>Series 14</u>•UL 1077 Supplementary

Protectors, Ignition Protected, Economical, 3-20 Amp